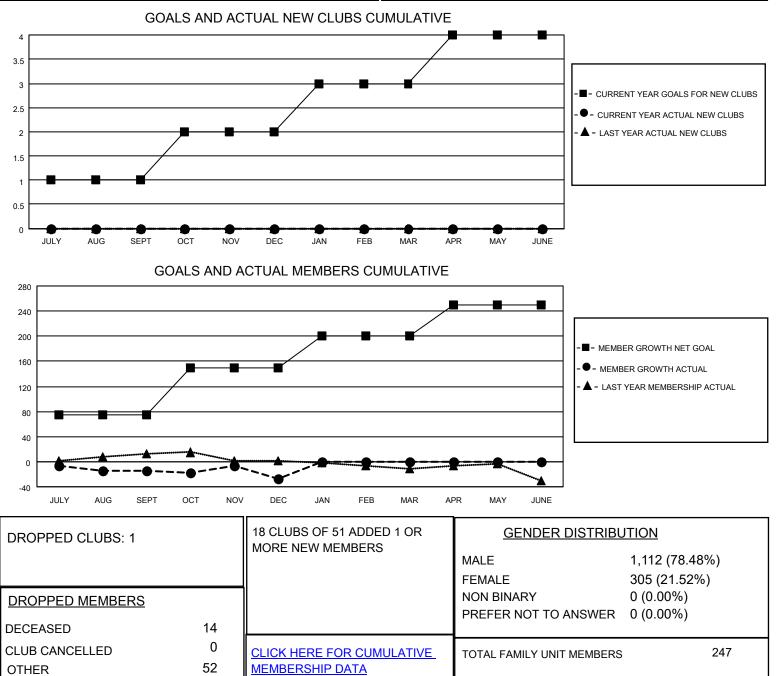

## LOCATION OHIO

District 13 OH1

Results as of: 12/31/2022

| Clubs                 |               |           |               | Members               |                          |                         |                                                    |
|-----------------------|---------------|-----------|---------------|-----------------------|--------------------------|-------------------------|----------------------------------------------------|
| RESULTS FOR 2022-2023 |               |           |               | RESULTS FOR 2022-2023 |                          |                         |                                                    |
| QUARTER               | NEW CLUB GOAL | NEW CLUBS | DROPPED CLUBS | QUARTER               | EMBER GROWTH NET<br>GOAL | MEMBER GROWTH<br>ACTUAL | DROPPED<br>MEMBERS ACTUAL<br>(including transfers) |
| JULY/AUG/SEPT         | 1             | 0         | 1             | JULY/AUG/SEPT         | 75                       | 8                       | 22                                                 |
| OCT/NOV/DEC           | 1             | 0         | 0             | OCT/NOV/DEC           | 75                       | 33                      | 44                                                 |
| JAN/FEB/MAR           | 1             | 0         | 0             | JAN/FEB/MAR           | 50                       | 0                       | 0                                                  |
| APR/MAY/JUNE          | 1             | 0         | 0             | APR/MAY/JUNE          | 50                       | 0                       | 0                                                  |